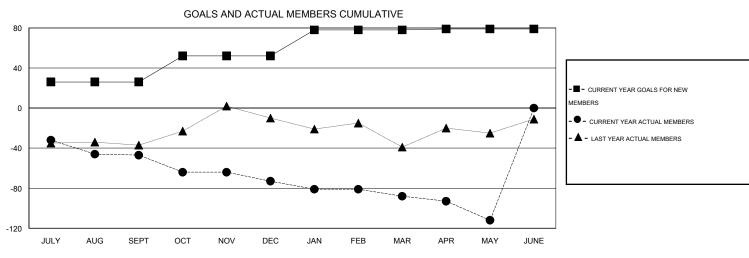

| Members                      |                    |                            |                              |                             |  |  |  |  |  |  |  |
|------------------------------|--------------------|----------------------------|------------------------------|-----------------------------|--|--|--|--|--|--|--|
| RESULTS FOR 2013-2014        |                    |                            |                              |                             |  |  |  |  |  |  |  |
| QUARTER                      | NEW MEMBER<br>GOAL | ACTUAL TOTAL MEMBERS ADDED | ACTUAL<br>DROPPED<br>MEMBERS | ACTUAL NET<br>GAIN/<br>LOSS |  |  |  |  |  |  |  |
| JULY/AUG/SEPT<br>OCT/NOV/DEC | 26<br>26           | 41<br>18                   | 88<br>44                     | -47<br>-26                  |  |  |  |  |  |  |  |
| JAN/FEB/MAR<br>APR/MAY/JUNE  | 26<br>1            | 40<br>21                   | 55<br>45                     | -15<br>-24                  |  |  |  |  |  |  |  |